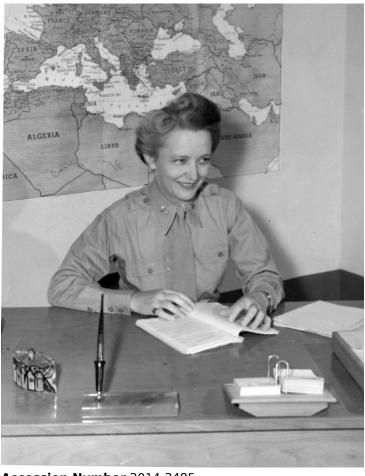

## Description

Lieutenant Colonel Westray Battle Boyce of the Women's Army Corps is seated behind her desk, with a map of North Africa and Europe on the wall behind

Date(s) 1944

**Accession Number 2014-3485** 