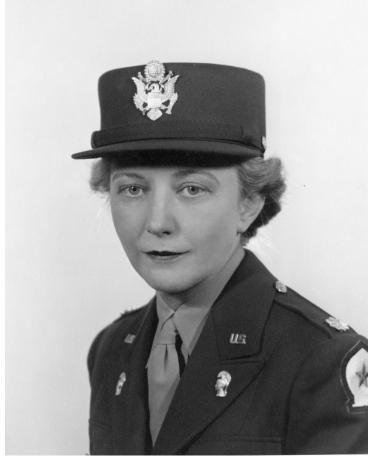

## Portrait of Captain Westray Battle Boyce

## Description

Captain Westray Battle Boyce of the Women's Army Corps poses for a photograph.

Date(s) March 1943

Accession Number 2014-3492

8x10 inches (21x26 cm) Black & White

Related Collection Long, Westray Battle Boyce Papers