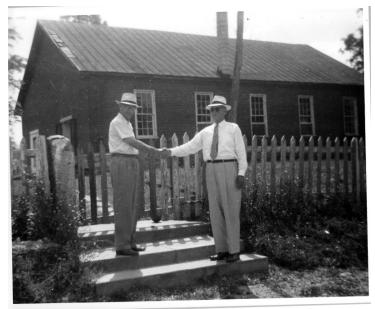

## Unidentified Men in Front of the Long Run Baptist Church

## Description

Two men shake hands in front of the Long Run Baptist Church in Eastwood, Kentucky. Both of former President Harry S. Truman's grandmothers attended here. The men in the photo are unidentified.

Date(s)

Accession Number 95-332-02

8x10 inches (21x26 cm) Black & White

Related Collection Harry S. Truman Papers Post-Presidential Papers

Keywords Church buildings Presidential family

HST Keywords Churches - Baptist - Long Run Baptist Church; Kentucky - Eastwood; Truman - Relatives - Young, Harriet Gregg - Ref. To; Truman - Relatives - Truman, Mary Jane Holmes - Ref. to