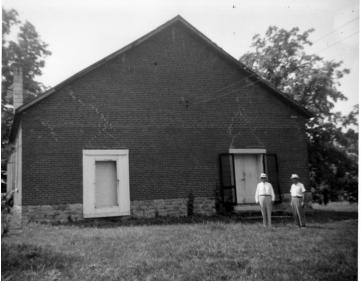

## **Two Men Standing in Front of the Long Run Baptist** Church

Description

A photo of the Long Run Baptist Church in Eastwood Kentucky. Both of President Harry S. Truman's grandmothers attended here. There are two unidentified men in the photo.