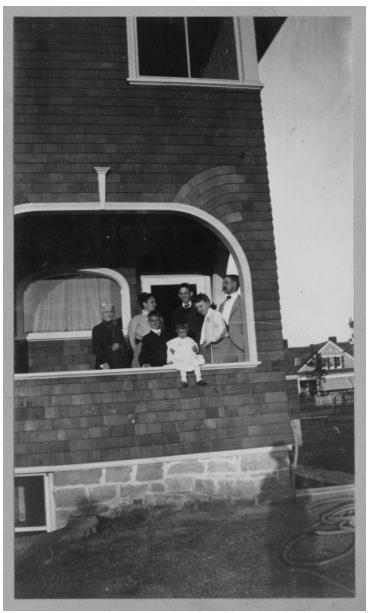

## Description

Members of the Wallace family on the porch of an unidentified home, possibly in Colorado Springs, Colorado. From left to right: Elizabeth Gates, Madge Gates Wallace, George Wallace, Fred Wallace (small child seated on ledge), Frank Wallace, Bess Wallace, and unidentified man. From: Truman home, an album of Wallace family, friends, and vacations.

## Date(s)

ca. 1903

Accession Number 82-59-27

4.25x2.5 inches Black & White

Keywords Boys Dwellings Family Portraits, Group

**HST Keywords** Truman - Relatives - Gates - Gates, Elizabeth Emery; Truman - Relatives - Wallace Family - Mrs. D. W.; Truman - Relatives - Wallace Family - Mrs. Frank; Truman - Relatives - Wallace Family - Mrs. Fred; Truman - Relatives - Wallace Family - Mrs. George

People PicturedGates, Elizabeth Emery, 1841-1924Truman, Bess Wallace, 1885-1982Wallace, FrankGates, 1887-1960Wallace, Fred, 1900-1957Wallace, George Porterfield, 1892-1963Wallace, MadgeGates, 1862-1952