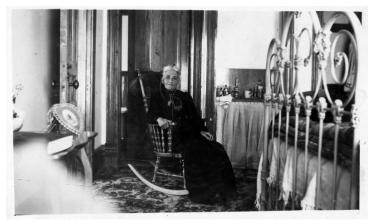

## **Elizabeth Emery Gates**

**Accession Number** 82-59-22

3x4.75 inches Black & White

Keywords Furniture Portraits Women

HST Keywords Truman - Relatives - Gates - Gates, Elizabeth Emery

People Pictured Gates, Elizabeth Emery, 1841-1924

## **Description**

Elizabeth Emery Gates, seated in a rocking chair in a bedroom with a wrought iron bed. Location at which photograph was taken is unknown. Elizabeth Emery Gates is the maternal grandmother of Bess Wallace Truman. From: Truman home, an album of Wallace family, friends, and vacations.