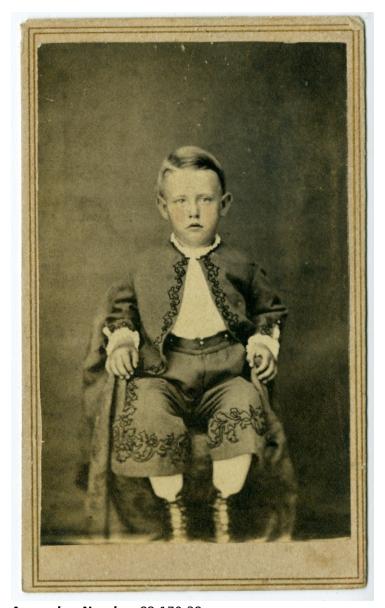

## **Description**

Portrait of Charlie McIntosh, a cousin of David Willock Wallace. David Willock Wallace is Bess W. Truman's father. From: Truman home album, blue velvet album belonging to "Dommie," Virginia Willock Wallace.