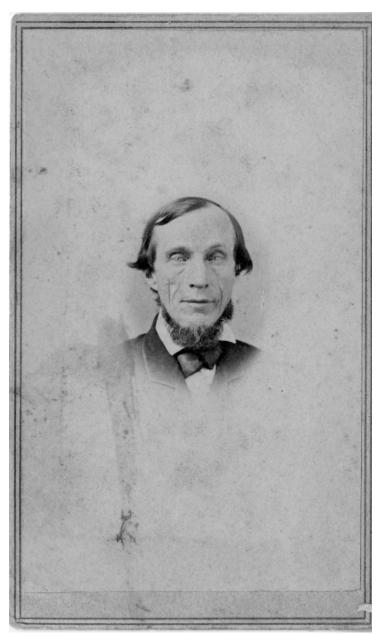

## **Portrait of Benjamin F. Wallace**

## Description

Portrait of Benjamin Franklin Wallace, paternal grandfather of Bess Wallace Truman. From: Truman home album, blue velvet album belonging to "Dommie," Virginia Willock Wallace.

## Date(s)

ca. 1865

Accession Number 82-170-21

4x2.4 inches Black & White

Keywords Men Portraits

People Pictured Wallace, Benjamin Franklin, 1817-1877

**Rights** Public Domain - This item is in the public domain and can be used freely without further permission.