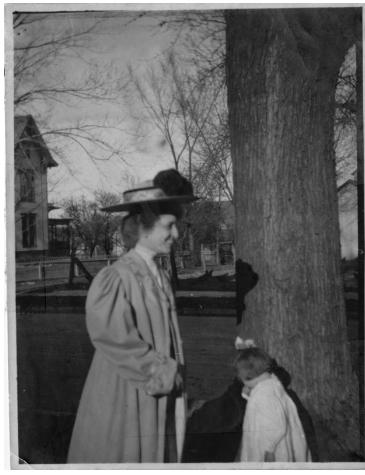

## **Description**

Nellie Tilford Noland with her niece, Josephine Ragland, standing near a tree on Delaware Street, Independence, Missouri. The Noland home can be seen on the left.