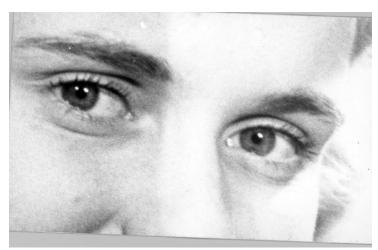

## Photo of Margaret Truman with Eyes Featured

Accession Number 95-288

5x7 inches (13x18 cm) Black & White

Related Collection Harry S. Truman Papers Post-Presidential Papers

Keywords Children of presidents

## Description

An unusual picture of 2 inches by 4 inches showing Ms. Margaret Truman's eye area.

Date(s)