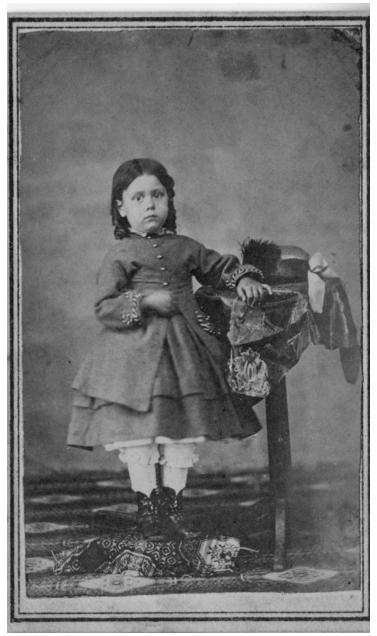

## **Portrait of Madge Gates**

## **Description**

Portrait of Madge (Margaret) Gates as a child. Madge Gates was the mother of Bess Wallace Truman. From: Truman house, an album (water lily embossed) of family portraits. Original album cover has been retained in audiovisual collection.

## Date(s)

ca. 1867

**Accession Number** 82-60-33

3.9x2.4 inches Black & White

Keywords Portraits Presidential family Girls

**HST Keywords** Truman - Relatives - Wallace Family - Wallace, Mrs. D. W.

People Pictured Wallace, Madge Gates, 1862-1952