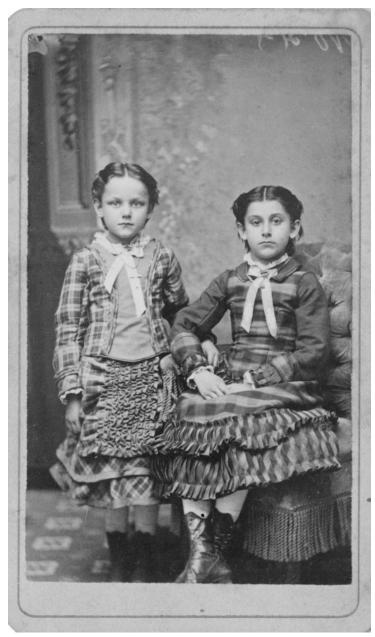

## **Description**

Portrait of Mabel (right) and Flora Gates. They are first cousins once removed of Bess W. Truman. From: Truman home, an album (water-lily embossed) of family portraits. Original album cover has been retained in audiovisual collection.