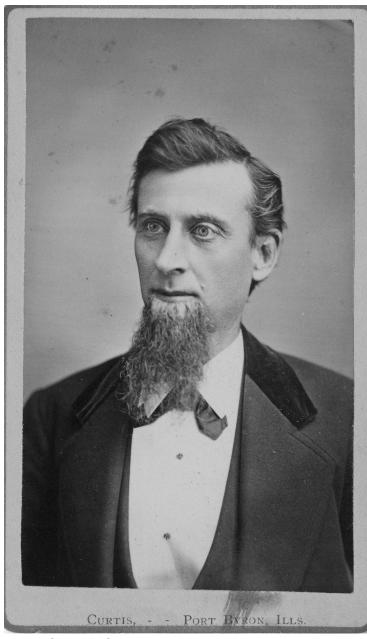

## Portrait of Frederick S. Gates

## **Description**

Portrait of Frederick S. Gates, great-uncle of Bess Wallace Truman. From: Truman home, an album (water-lily embossed) of family portraits. Original album cover has been retained in audiovisual collection.

## Date(s)

ca. 1860

**Accession Number** 82-60-16

4.1x2.5 inches Black & White

**Keywords** Men Portraits

**HST Keywords** Truman - Relatives - Gates Family - Gates, Frederick S.

People Pictured Gates, Frederick S., b. 1837