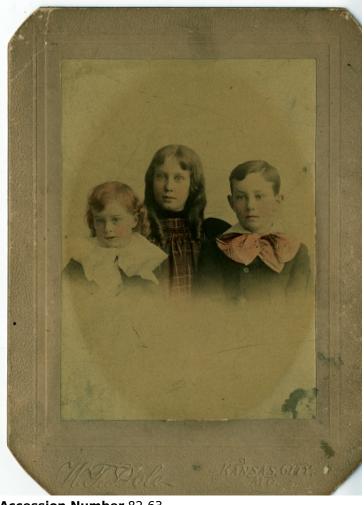

## **Color-Tinted Portrait of Wallace** Children

## **Description**

Color-tinted formal portrait of (from left to right) George Porterfield Wallace, Bess V. Wallace, and Frank Gates Wallace. From: Truman home.

## Date(s)

1895

**Accession Number 82-63** 

7.25x5.25 inches Color

Related Collection Papers of Harry S. Truman Pertaining to Family, Business, and Personal Affairs

**Keywords** Children Portraits, Group

HST Keywords Truman, Bess - Childhood - Youth; Truman - Relatives - Wallace Family - Wallace, Frank; Truman -Relatives - Wallace Family - Wallace, George

People Pictured Truman, Bess Wallace, 1885-1982 Wallace, Frank Gates, 1887-1960 Wallace, George Porterfield, 1892-1963

Rights Public Domain - This item is in the public domain and can be used freely without further permission.