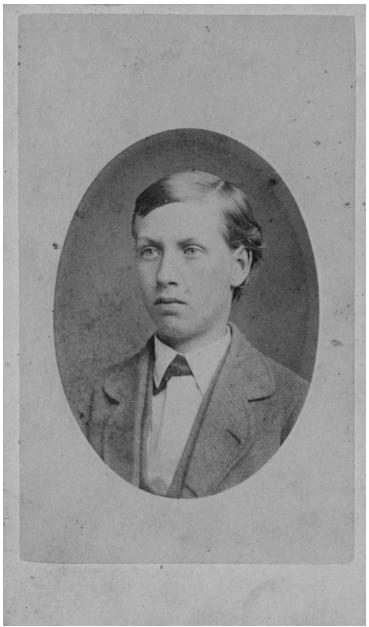

## Description

Portrait of David Willock Wallace. David W. Wallace was the father of Bess Wallace Truman. From: Truman home. This photo was originally in one frame with photos 82-62-01 through 82-62-05.

## Date(s)

September 1872

Accession Number 82-62-02

4.25x2.5 inches Black & White

Keywords Boys Portraits

HST Keywords Truman - Relatives - Wallace Family - Wallace, D.W.

People Pictured Wallace, David Willock, 1860-1903