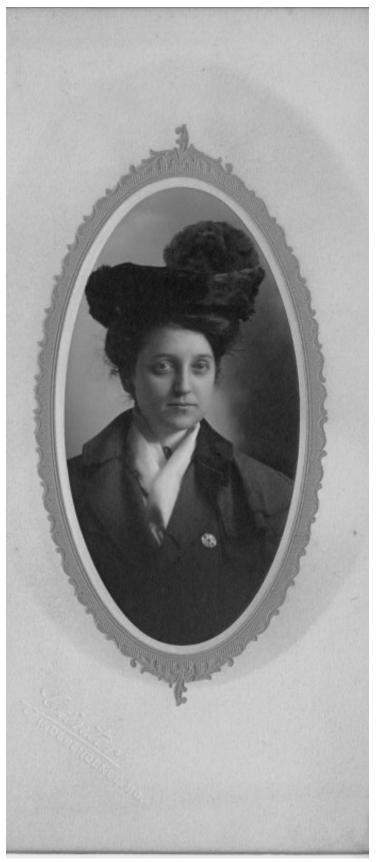

## Description

Portrait of Ellen "Nellie" Tilford Noland, cousin of Harry S. Truman.

## Date(s)

ca. 1904

Accession Number 72-3534

#### 7.1x3.6 inches Black & White

Related Collection Noland, Mary Ethel Papers

Keywords Portraits Presidential family Women

HST Keywords Truman - Relatives - Noland, Nellie

People Pictured Noland, Nellie, 1881-1958