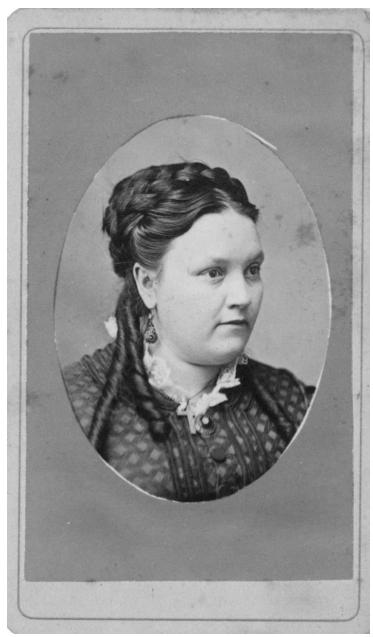

## **Portrait of Emma Moore Gates**

## **Description**

Portrait of Emma Moore Gates, great-aunt of Bess Wallace Truman. She was married to Frederick S. Gates. From: Truman home, an album (water-lily embossed) of family portraits. Original album cover has been retained in audiovisual collection.