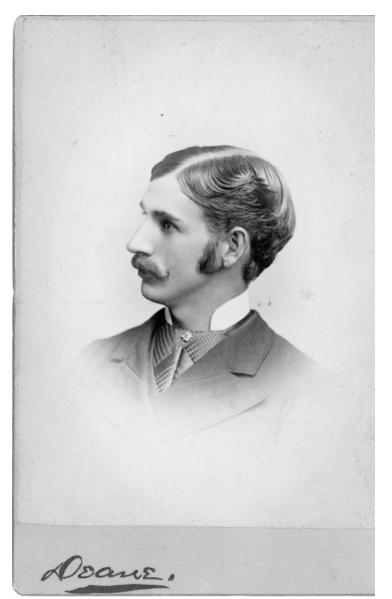

## **Portrait of David Willock Wallace**

## Description

Portrait of David Willock Wallace, father of Bess Wallace Truman.

Date(s) September 1881

Accession Number 67-6837

6.5x4.25 inches Black & White

Keywords Men Portraits

HST Keywords Truman - Relatives - Wallace Family - Wallace, David W.

People Pictured Wallace, David Willock, 1860-1903

**Rights** Public Domain - This item is in the public domain and can be used freely without further permission.

Note: If you use this image, rights assessment and attribution are your responsibility.