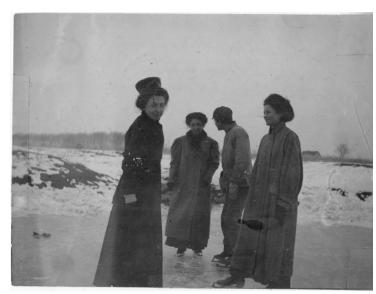

## **Description**

From left to right, Mary Ethel Noland, Nellie Noland, Harry S. Truman, and Mary Jane Truman ice skating on a pond at the Truman family farm in Grandview, Missouri.

**People Pictured** Noland, Mary Ethel, 1883-1971 Noland, Nellie, 1881-1958 Truman, Harry S., 1884-1972 Truman, Mary Jane, 1889-1978

Rights Public Domain - This item is in the public domain and can be used freely without further permission.