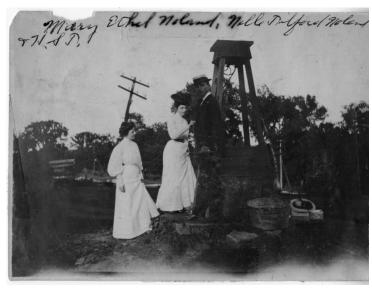

## Date(s)

**Description** 

From left to right, Mary Ethel Noland, Nellie Noland, and Harry S. Truman standing next to a well at the Truman farm home in Grandview, Missouri. Harry is

wearing what looks like a straw boater hat.

ca. 1910

**Accession Number** 72-3590

3x4.1 inches Black & White

**Related Collection** Noland, Mary Ethel Papers

**Keywords** Farms Portraits, Group Presidential family Wells

HST Keywords Truman - Homes - Grandview - Farm

People Pictured Noland, Mary Ethel, 1883-1971 Noland, Nellie, 1881-1958 Truman, Harry S., 1884-1972

**Rights** Public Domain - This item is in the public domain and can be used freely without further permission.