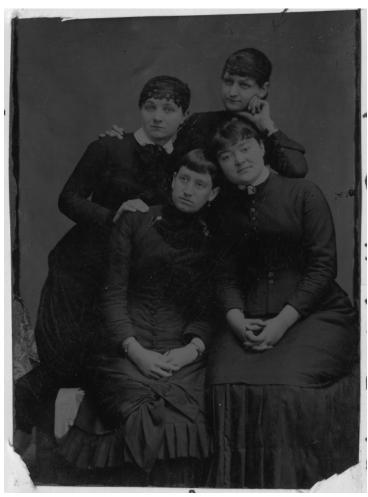

## **Description**

Mary Martha Truman (Aunt Mattie) in a tintype group portrait with some her classmates at Stephens College in Columbia, Missouri. Bottom row: Nancy Bentley (left) and Mary Pace (right). Top row: Mary Martha Truman (left) and Lutie Major (right). Mary Martha Truman was the aunt of Harry S. Truman.