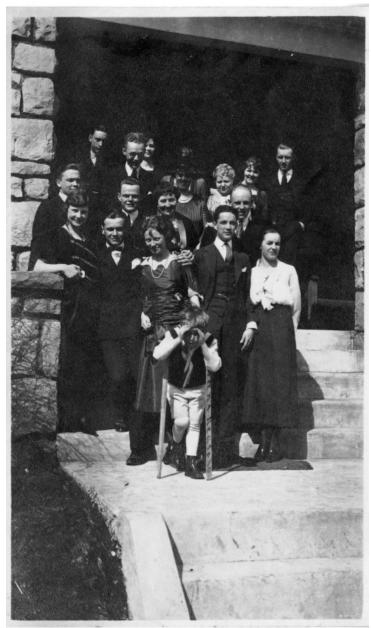

## **Description**

Fred Wallace (top left) is standing on the steps of a building at the University of Missouri in Columbia with a large group of unidentified men and women. This may be a photo of Fred and members of his fraternity. From: Truman Home.

## Date(s)

ca. 1919

**Accession Number** 82-268

5.5x3.4 inches Black & White

**Keywords** Men Universities and colleges Women Greek letter societies

People Pictured Wallace, Fred, 1900-1957

**Rights** The Library is unaware of any copyright claims to this item; use at your own risk.