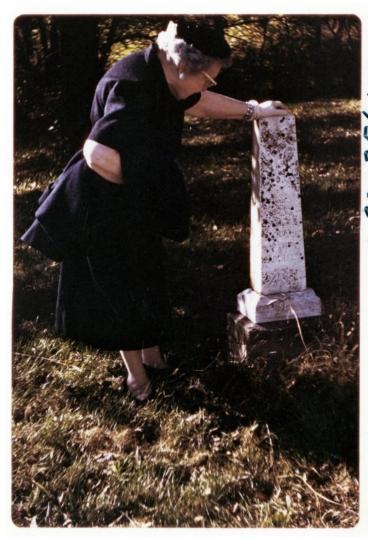

## **Mary Ethel Noland at Gravesite**

## **Description**

Mary Ethel Noland at the grave of her brother who died in infancy in 1872 in Hickman Mills, Missouri.