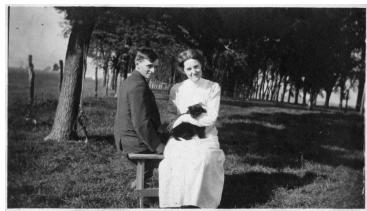

## Description

J. Vivian Truman (left) and Luella Campbell Truman, seated on a bench near a field. Mrs. Truman is holding a cat in her arms.

**Date(s)** ca. 1915