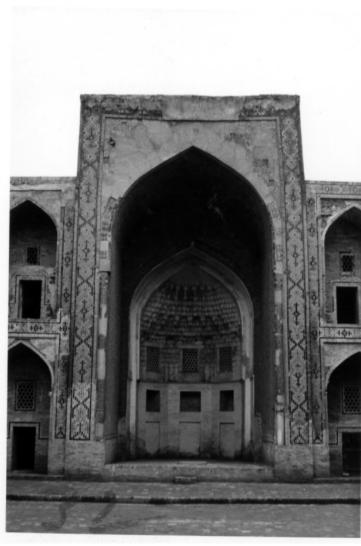

## **Description**

Exterior view of an unidentified historic building and site believed to be located in Uzbekistan. According to Charles Thayer's curriculum vitae: "In 1955 I made an extended tour of European and Asiatic Russia and wrote a series for the Saturday Evening Post on post-Stalinist Soviet Union." Although not identified, this photograph is believed to have been taken during that trip when Thayer visited the cities of Tashkent, Samarkand, and Bukhara.