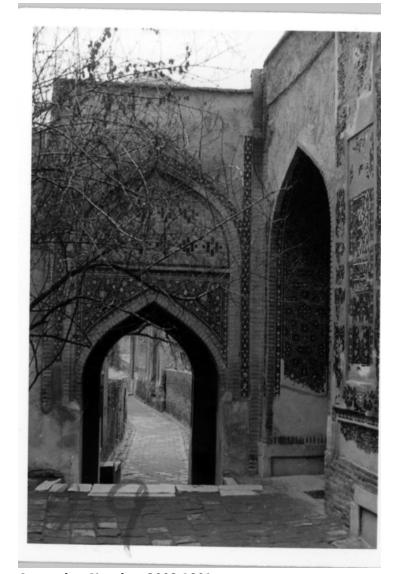

## **Description**

Exterior view of an entry way believed to be located in Uzbekistan. According to Charles Thayer's curriculum vitae: "In 1955 I made an extended tour of European and Asiatic Russia and wrote a series for the Saturday Evening Post on post-Stalinist Soviet Union." Although not identified, this photograph is believed to have been taken during that trip.

**Date(s)** 1955

**Accession Number** 2008-1801

2.75x4 Black & White

Related Collection Thayer, Charles W. Papers

**Keywords** Historic sites

HST Keywords Soviet Union; Uzbekistan

Rights Public Domain - This item is in the public domain and can be used freely without further permission.