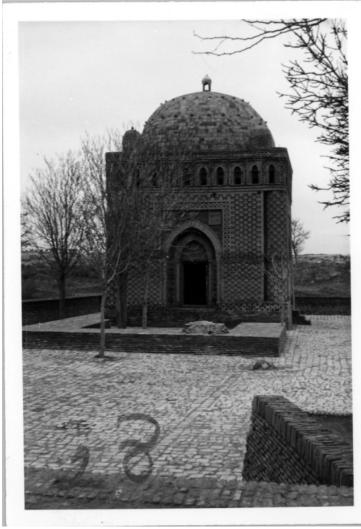

## **Description**

Exterior view of what is believed to be the Samanid Mausoleum in Bukhara, Uzbekistan. According to Charles Thayer's curriculum vitae: "In 1955 I made an extended tour of European and Asiatic Russia and wrote a series for the Saturday Evening Post on post-Stalinist Soviet Union." Although not identified, this photograph is believed to have been taken during that trip.

**Date(s)** 1955

**Accession Number** 2008-1800

2.75x4 Black & White

Related Collection Thayer, Charles W. Papers

**Keywords** Historic sites

**HST Keywords** Soviet Union; Uzbekistan

Rights Public Domain - This item is in the public domain and can be used freely without further permission.