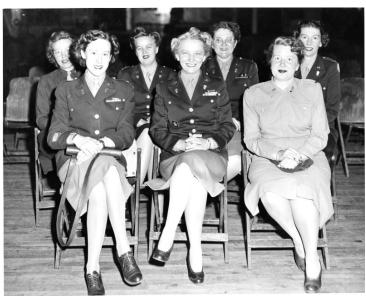

## **Description**

Colonel Westray Battle Boyce (front row, center) poses for a photograph with a group of unidentified WACs.