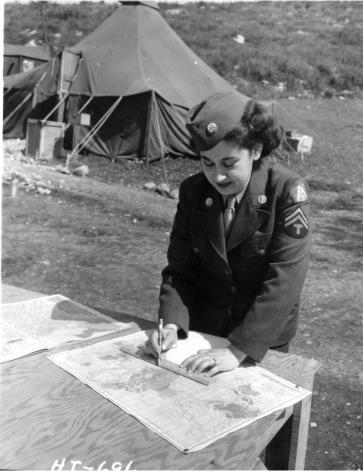

## Women's Army Corps (WAC) Technician Eleanor V. Spinola Calculates the Distance from Hawaii to Italy

## Description

WAC Technician (T/5) Eleanor V. Spinola of Hilo, Hawaii, calculates the distance from Hilo, Hawaii to where she is located in the San Marco area of Italy. At the time of the photograph Spinola was assigned to the WAC 6669th Headquarters Platoon supporting the Fifth Army.