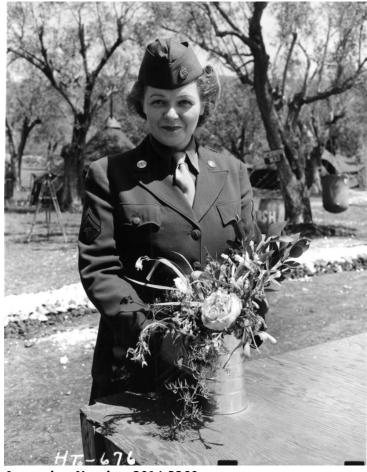

## Women's Army Corps (WAC) Technician Lucille F. Weronski Arranges Flowers While on Duty in Italy

## **Description**WAC Technic

WAC Technician (T/5) Lucille F. Weronski of Lackawanna, New York is displaying a container of flowers that she is arranging. She is serving as a mail clerk with the Army Post Office (A.P.O.) 464th, Fifth Army in the Sparanise Area, Italy.