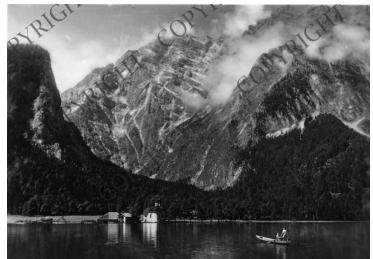

## **St. Bartholoma on Lake Konigssee with Mount** Watzmann in Background

Accession Number 2014-3170

3.5 x 2.75 inches Black & White

## Description

Scenic photograph of Lake Konigssee, Bavaria, Germany, with Mount Watzmann in the background.

Date(s)

ca. 1944