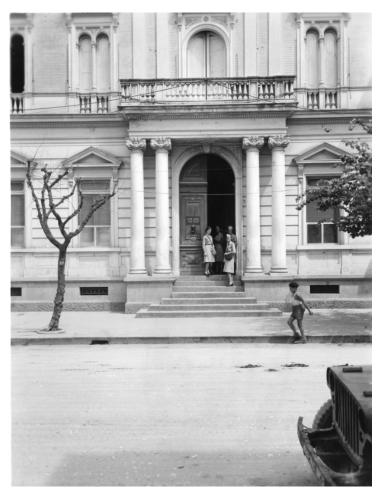

## Members of the Women's Army Corps (WAC) In the Entrance to the WAC Headquarters

Accession Number 2014-3125

4x5 inches (10x13 cm) Black & White

Related Collection Long, Westray Battle Boyce Papers

Keywords Military bases Women soldiers World War, 1939-1945

## Description

Unidentified members of the WACs in the entrance to the Headquarters, somewhere in North Africa. Date(s) ca.

1944

forms or provide additional paperwork. The Library charges no usage fees for downloaded images.