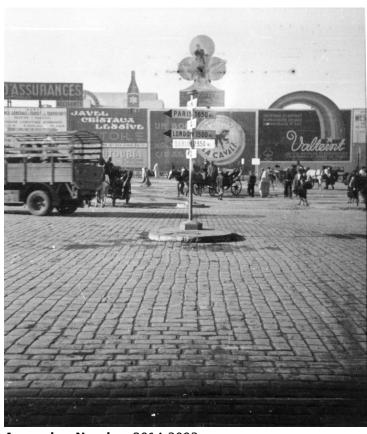

## Mile Post Showing Distance to Major Cities Around the World

## **Description**

Photograph of a mile post in a North African city, possibly Oran, Algeria that shows the distance to major cities around the world. Cities listed include Paris, France; London, England; and Berlin, Germany.