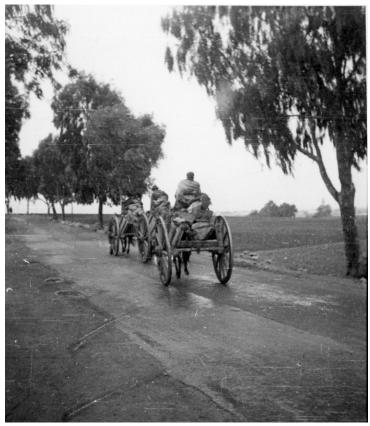

## Description

Photograph of three donkey carts loaded with people and possessions on the road, somewhere in North Africa. All people are unidentified.