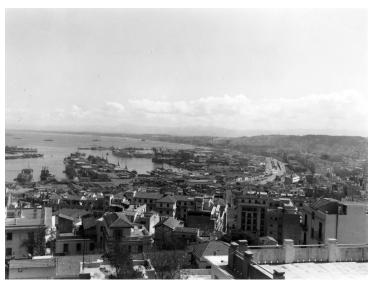

## **Description**

View of the harbor of Constantine, North Africa, taken from the roof of St. Elizabeth's Church during World War II, with various buildings in the foreground.