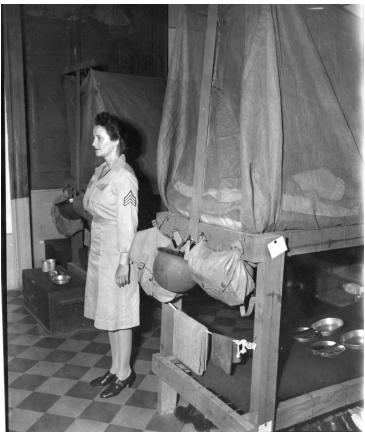

## **Sergeant Emma Oleson Stands for Inspection While on Duty in North Africa**

## Description

Sergeant Emma Pauline Oleson of the Women's Army Corps (WACs) stands for inspection while on duty in North Africa. Date(s) August 1944

4.625x4 inches Black & White

Related Collection Long, Westray Battle Boyce Papers