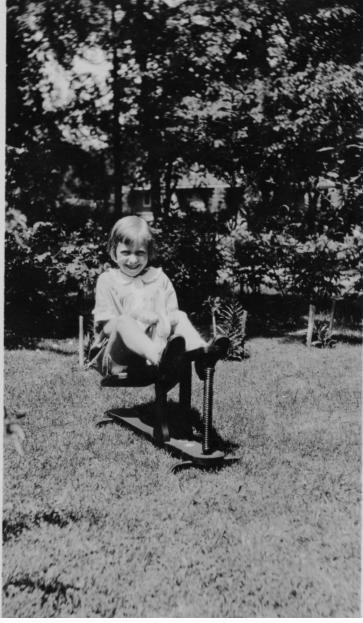

## **Description**

Margaret Truman as a child, playing on a rocking horse toy in a yard, probably at 219 N. Delaware Street. From: Truman home.

Date(s)

August 1929

**Accession Number** 82-69

5.8x3 inches Black & White