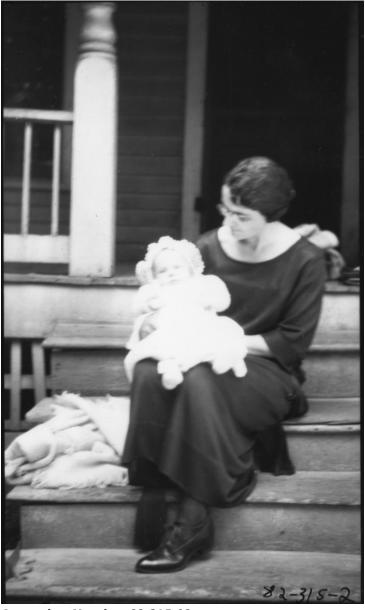

## Natalie Wallace Holding Margaret Truman

## **Description**

Natalie (Mrs. Frank) Wallace, hold her niece, Margaret Truman. From: Truman home.

## Date(s)

ca. May 1924

**Accession Number** 82-315-02

5.5x3.25 inches Black & White

**Keywords** Infants Children of presidents

**HST Keywords** Truman - Homes - Independence; Truman - Margaret - Portraits; Truman - Relatives - Wallace Family - Mrs. Frank

People Pictured Truman, Margaret (Mary Margaret), 1924-2008 Wallace, Natalie Ott, 1891-1960

**Rights** Public Domain - This item is in the public domain and can be used freely without further permission.