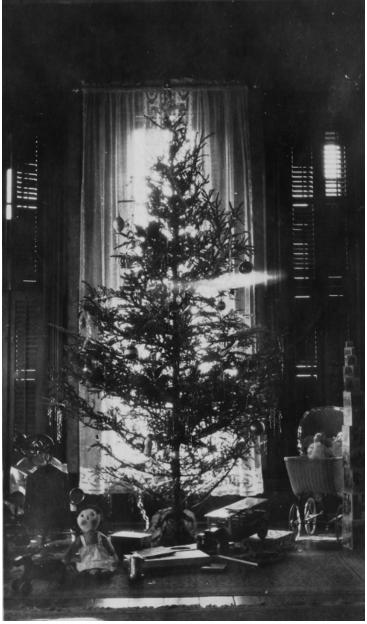

## **Description**

Christmas tree in the Truman home, with toys visible under the tree. Gifts include a baby carriage, a doll, a toy truck, and a pedal car.

## Date(s)

December 1926

**Accession Number** 82-70-01

5x2.9 inches Black & White

**Keywords** Christmas Christmas trees Toys

**HST Keywords** Christmas; Truman - Homes - Independence

Rights Public Domain - This item is in the public domain and can be used freely without further permission.