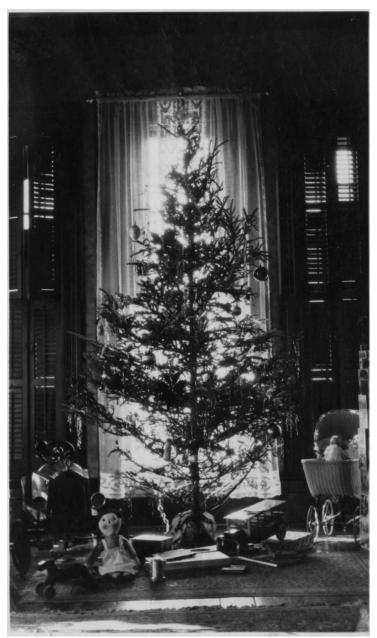

## Description

Christmas tree in the Truman home, with toys visible under the tree. Gifts include a baby carriage, a doll, a toy truck, and a pedal car.

Date(s) December 1926

Accession Number 82-70-02

4.8x3 inches Black & White