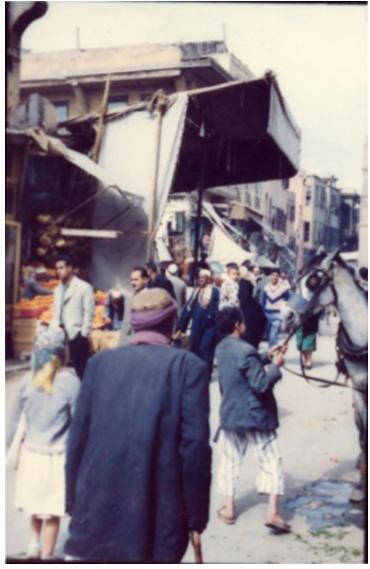

## **Description**

Sightseeing view down a market area street believed to have been taken in Cairo, Egypt. Photograph taken as part of a trip author and diplomat Charles Thayer and his wife Cynthia took to Egypt and other countries in northern Africa in 1961. Trip journey and photos intended for possible magazine articles. Original negatives are in the Harry S. Truman Library collection.