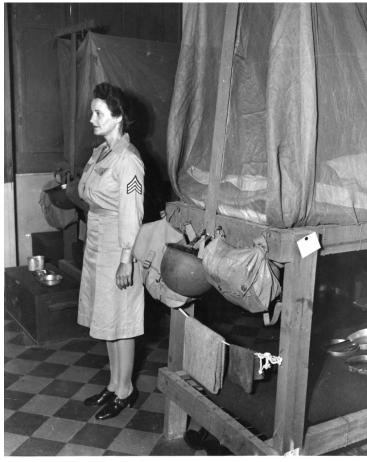

## Sergeant Emma Oleson of the Women's Army Corps (WAC) Stands for Inspection

## Description

Sergeant Emma P. Oleson of the Women's Army Corps (WACs) stands for inspection next to her bunk while on duty in North Africa.