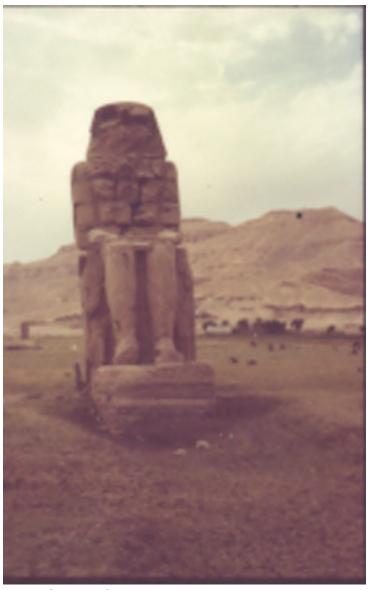

## **Description**

Exterior view of a statue located at the site of the Temple of Rameses III ruins at Madinat Habu near the Valley of the Kings area at Luxor, Egypt. Statue represents Pharaoh Amenhotep III. Photograph taken as part of a trip author and diplomat Charles Thayer and his wife Cynthia took to Egypt and other countries in northern Africa in 1961. Trip journey and photos intended for possible magazine articles. Original negatives are in the Harry S. Truman Library collection.