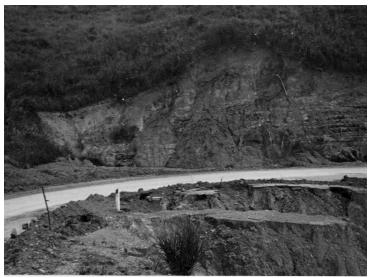

## Description

Image of large sections of erosion near the roadway resulting in shoulder loss along Route 21 in Vietnam.

Date(s) February 1961

Accession Number 2014-1699

4.55x3.5 inches Black & White

Related Collection Gardiner, Arthur Z. Papers

Keywords Mountains Roads Flood damage

**Rights** The Library is unaware of any copyright claims to this item; use at your own risk.