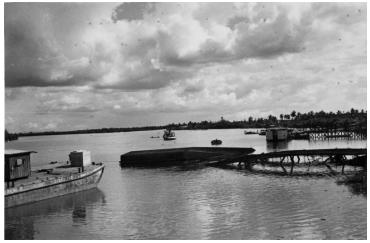

#### Description

Pontoons on the bottom of a crane visible above water after the crane capsized at the site of the repair work for the Binh Loi Bridge collapse in South Vietnam.

#### Date(s)

ca. December 1960

Accession Number 2014-1619

3.55x2.4 inches Black & White