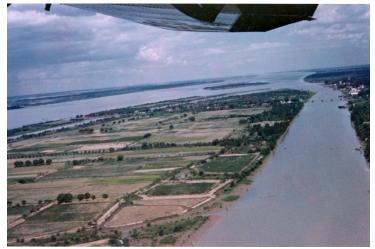

## Description

This is an aerial photograph of cultivated fields on an island in the Mekong River near Can Tho, Vietnam.