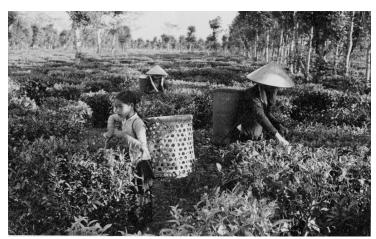

## **Description**

Three unidentified people are harvesting tea in a cultivated field at Catecha plantation near Pleiku, Vietnam.

Date(s)

ca. 1960