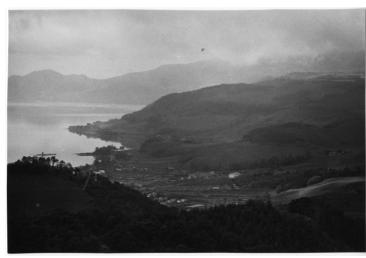

## **Description**

A cluster of buildings fills the valley near a shoreline on the island of Hokkaido, Japan. This may be near Date, Japan.

Date(s) June 1964