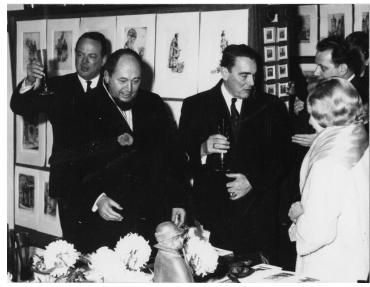

## Lieutenant General Louis Truman and Others in Art Shop, Rothenberg, Germany

## **Description**

(L-R) Ambassador George C. McGhee, Mr. Geisendorfer, Lieutenant General Louis W. Truman and Mrs. Margaret S. Truman during a visit to Mr. Geisendorfer's art shop in Rothenberg, Germany. All others are unidentified.