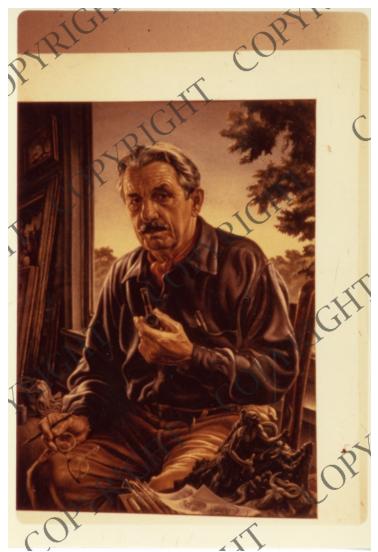

## **Thomas Hart Benton Portrait**

## Description

Slide of a portrait of the artist Thomas Hart Benton, painted by Charles Banks Wilson. From: Charles Banks Wilson.

Date(s) January 22, 1963

Accession Number 63-993x

4x5 inches (10x13 cm) Color

Keywords Artists Painting Portraits

People Pictured Benton, Thomas Hart, 1889-1975

**Rights** Copyrighted - This item is copyrighted and cannot be published, reproduced, or otherwise used without the explicit permission of the copyright holder.